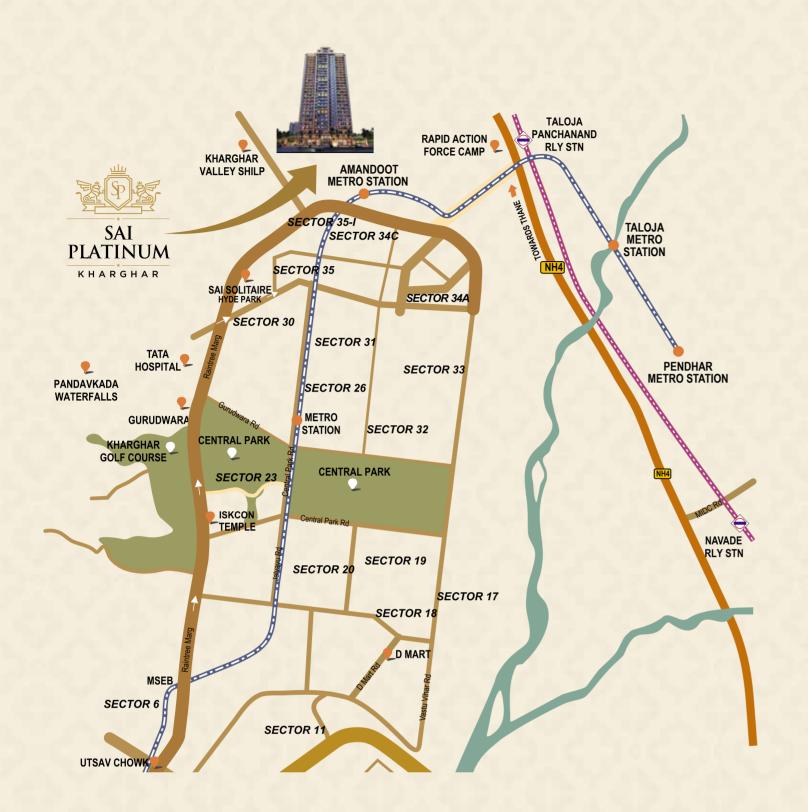

# A PRIVILEGED ADDRESS OF EXCELLENT CONNECTIVITY AND CONVENIENCES

### **Location Advantages**

### Connectivity

- Amandoot Metro Station 2 Min
- Kharghar Turbhe Link Road (KTLR) 2 Min
- Mumbai-Pune Expressway 15 Min
- Navi Mumbai International Airport 15 Min
- Mumbai Trans Harbour Link (MTHL) 25 Min

### **Major Developments**

- Navi Mumbai Corporate Park 2 Min
- 18 Hole Golf Course 9 Min
- Central Park 9 Min
- ISKCON Temple 9 Min

## Malls & Entertainment

- Little World Mall 10 Min
- Orion Mall 15 Min
- Seawood Grand Central Mall 20 Min
- Inorbit 25 Min

### **Education**

- B D Somani School 5 Min
- Apeejay School 10 Min
- Vibgyor High School 10 Min
- DAV International School 12 Min

### Healthcare

- Sanjeevani Hospital 5 Min
- TATA Hospital 7 Min
- Polaris Hospital 10 Min
- Motherhood Hospital 10 Min
- Medicover Hospitals 15 Min

Representational Images