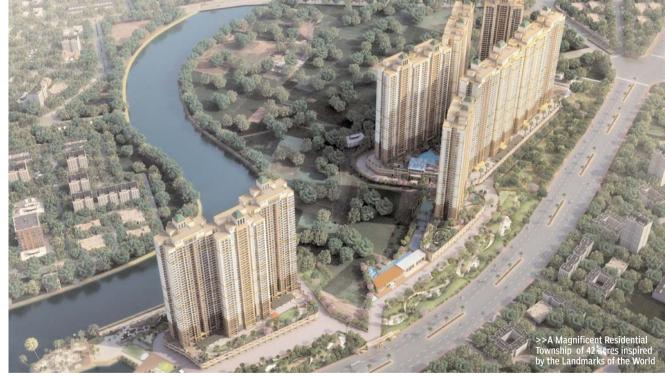

In its advanced stages of construction, the project has everything-from exotic flora and fauna to the global culture that seeks inspiration from nine differtownship project in Panvel created by Paradise Group. This prestigious address, which is inspired from cities around the globe, extends 20-acre of open green space and more than 50,000 sq ft of club-life.

The international lifestyle township features 13 highrise towers of 42 storeys each.The cosmo-luxury 2,3 and 4BHK apartments with advanced features exude opulence and grandeur.

Conceptualised keeping in mind the needs and aspirations of the new-age buyer, the project would offer a bouquet of luxury amenities right inside the township premises. As a creator of absolute magnificence, Paradise Group has a well-famed legacy of building spaces that reciprocate innovation, luxury and style. Adhering to the latest technology and implementing worldclass technique, making abodes truly marvels of magnificence the group has crossed 100 projects mark while developing over 12.5 million sq. ft. of land. Sai World City being one such wonder of excellence is their new project that offers a truly global living experience, inspired by the select landmarks from across the world.