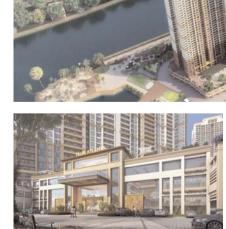

## INNOVATIVE EXPERIENCE CENTRE FOR PREVIEW AT THE SITE Built across an extravagant 2

Built across an extravagant 2 acres area, Paradise Group showcases two world-class apartments - a furnished show flat and a sample flat for understanding of actual materials used. The experience centre is supported by a 3D curve theatre, a massive 3D model, touch-screen room and customer lounge.

>> The Experience Centre

>> Swimming Pool, Olympic-size lap pool & Deck Cafe

The property has been designed for those who simply prefer the best. The prestigious project is the consummate testament to superb standards, impeccable integrity and incomparable vision.