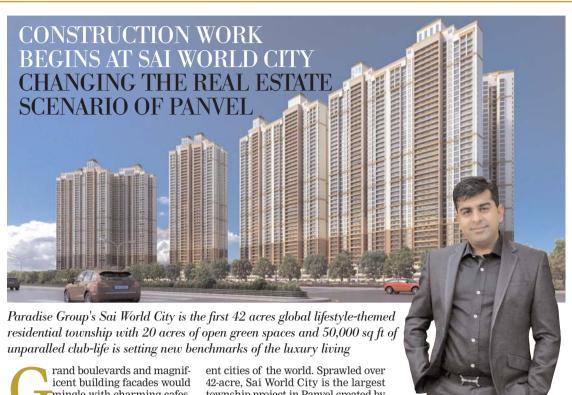

In its advanced stages of construction, the project has everything-from exotic flora and fauna to the global culture that seeks inspiration from nine differtownship project in Panvel created by Paradise Group. This prestigious address, which is inspired from cities around the globe, extends 20-acre of open green space and more than 50,000 sq ft of club-life.

The international lifestyle township features 13 highrise towers of 42 storeys each.The cosmo-luxury 2,3 and 4BHK apartments with advanced features exude opulence and grandeur.

Conceptualised keeping in mind the needs and aspirations of the new-age buyer, the project would offer a bouquet of luxury amenities right inside the township premises. As a creator of absolute magnificence, Paradise Group has a well-famed legacy of building spaces that reciprocate innovation, luxury and style. Adhering to the latest technology and implementing worldclass technique, making abodes truly marvels of magnificence the group has crossed 100 projects mark while developing over 12.5 million sq. ft. of land. Sai World City being one such wonder of excellence is their new project that offers a truly global living experience, inspired by the select landmarks from across the world.