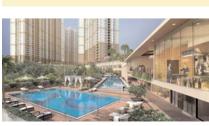

## GLOBAL LIVING: A TRIBUTE

Continued from page 1
The residents at Sai World City can bask in the pure luxury of dedicated amenities, which includes a Wonderland Park-Expansive kids' play area with modern equipment inspired by Disneyland, Hong Kong, Central Lagoon beach with island cafes, cabanas and family sit-outs, just to name a few. In addition, it would offer 3.5 lakh sq ft themed landscaping, 50,000 sq.ft. of club life with world's best health, recreation and leisure lifestyle features, just to name a few. With more than 20-acre of open space, the project has also placed equal importance on maintaining the greenery within the township.

- GLOBAL LIFESTYLE INSPIRED BY BEST OF WORLD CITIES

>> Club Atlanta

>> Central Lagoon Beach with Cafe