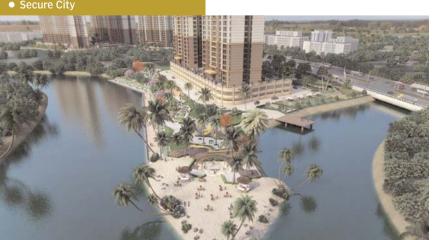

## GLOBAL LIVING: A TRIBUTE

Continued from page 1
The residents at Sai World City can bask in the pure luxury of dedicated amenities, which includes a Wonderland Park-Expansive kids' play area with modern equipment inspired by Disneyland, Hong Kong, Central Lagoon beach with island cafes, cabanas and family sit-outs, just to name a few. In addition, it would offer 3.5 lakh sq ft themed landscaping, 50,000 sq.ft. of club life with world's best health, recreation and leisure lifestyle features, just to name a few. With more than 20-acre of open space, the project has also placed equal importance on maintaining the greenery within the township.

- GLOBAL LIFESTYLE INSPIRED BY BEST OF WORLD CITIES

>> Club Atlanta

>> Central Lagoon Beach with Cafe