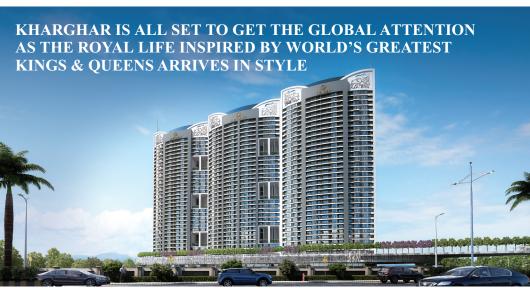

Presenting the epitome of grace, dignity and classic design integrity, Sai World Empire is a luxury modernist world comprising G+ 38-storeyed, six magnificent towers spread across 18 acres, which are located next to Central Park and golf course in Kharghar. The mega-township is inspired by the royal indulgences of kings and queens of yesteryears. Moreover, with CIDCO's latest announcement of developing 200 acre business park-Bandra Kurla Complex-2 (BKC-2) in the heart of Kharghar, Sai World Empire sets up itself as the most promising imperial lifestyle address of the city. Distinctively styled and aesthetically pleasing, the unique township comes with a harmonious design and fine decorative details, which remains inspired from timeless

## SAI WORLD EMPIRE- 18 ACRE KINGDOM OF KHARGHAR WITH ROYAL LIVING EXPERIENCES LIKE NEVER BEFORE

Created to dazzle, the interior blends a contemporary aesthetic with cool comfort and a streamlined design scheme. Boasting clean architectural lines and geometric shapes, beautifully complemented by its fine taste and comfort, the exclusive property is meticulously designed with best of global luxuries. Etched with understated magnificence and immense authentic charm, the impressive residence comes with a classic touch of supreme elegance and sophistication. In every house, the stylish interplay of material, light and space creates a space that is at once both elegant and inviting. Attractively-designed and supremely comfortable, the homes are anchored by warm, neutral colours with splashes of bold accent hues. An alluring amalgamation of class, prestige and luxury remains the hallmark of this splendid project.